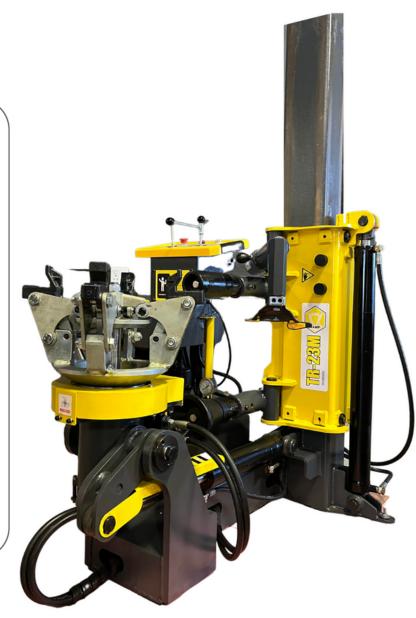

## TR-23M

TAMP

- Hydraulic operation
- Tilt up turntable
- Truck and passenger interchangeable demount heads
- Compact design
- 22.5" truck rim

| Voltage            | 380V/3P H/50H Z      | Max. wheel diameter  | 1200mm    |
|--------------------|----------------------|----------------------|-----------|
| Max. pressure      | 16PMA                | Max. wheel width     | 445mm     |
| N/W                | 490KG                | Center hole diameter | 120-300mm |
| Machine space size | 1450mm/1150mm/1740mm | Rotation             | 8-9       |
| Package size       | 1400'1170'1800mm     | Power                | зкพ       |
| Rim diameter       | 16",18",20",22.5"    |                      |           |