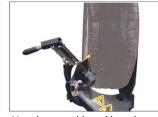

## TM4R

• Sturdy and robust chassis

**TAMP** 

- High-grade switch and motor
- Help mount standard
- Hand-controlled bead breaker for ease of use
- Rim diameter 12 24"
- Tyre spreader adaptor kit
- Up to 15" wheel width

Hand lever turret device

Hand control bead breaker with anti-clamp shovel

Embedded plastic cover for clamping jaw

200mm aluminum bead breaker cylinder

220V bi-directional motor

Reinforced nylon demount head as standard