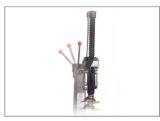

## TM4R

• Sturdy and robust chassis

**TAMP** 

- High-grade switch and motor
- Help mount standard
- Hand-controlled bead breaker for ease of use
- Rim diameter 12 24"
- Tyre spreader adaptor kit
- Up to 15" wheel width

Hand lever turret device

Hand control bead breaker with anti-clamp shovel

Embedded plastic cover for clamping jaw

200mm aluminum bead breaker cylinder

220V bi-directional motor

Reinforced nylon demount head as standard