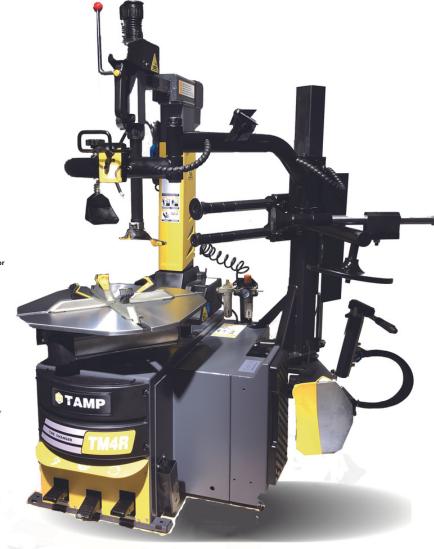

Your lifetime choice

## TM4R

• Sturdy and robust chassis

**TAMP** 

- High-grade switch and motor
- Help mount standard
- Hand-controlled bead breaker for ease of use
- Rim diameter 12 24"
- Tyre spreader adaptor kit
- Up to 15" wheel width

| Voltage        | 220v/380v       | Wheel diameter   | 1050mm           |
|----------------|-----------------|------------------|------------------|
| Power          | 1.1kw/0.7-0.9kw | N.W/G.W          | 350kg            |
| Rotating speed | 6.8/6.8-13.6rpm | Wheel width      | 3-15"            |
| Working bar    | 0.8-1.0Mpa      | Operations space | 1700x2000x2000mm |
| Inside clamp   | 12-24"          | Machine size     | 1300x1100x1000mm |
| Outside clamp  | 10-22"          | Helper size      | 1200x1100x350mm  |

Hand lever turret device

Hand control bead breaker with anti-clamp shovel

Embedded plastic cover for clamping jaw

200mm aluminum bead breaker cylinder

220V bi-directional motor

Reinforced nylon demount head as standard