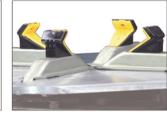

Hand lever turret device

Hand control bead breaker with anti-clamp shovel

Embedded plastic cover for clamping jaw

200mm aluminum bead breaker cylinder

220V bi-directional motor

Reinforced nylon demount head as standard