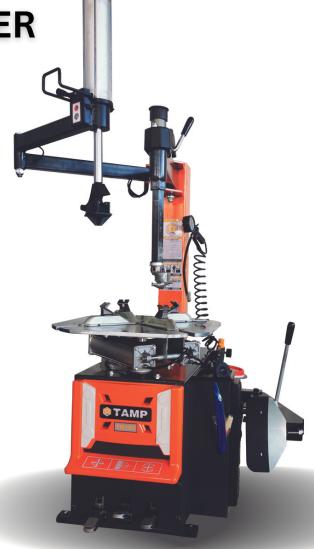

## TM105 TOWER ASSIST TYRE CHANGER

- Tower assist arm
- Drawer pedal assembly makes after-sale service easier. Reverse switch with silver contractor which secures longer lift in use
- Inflator gauge
- The mounting head is made of 2Dr13, with high strength and precision casting. Wheel rotating device is a standard accessory
- Digital tyre inflator galige

- Swing arm trye changer
- The streamlined design makes machine more attractive
- Composite body designed to reduce wobble
- Its easy to operate with bead press and press bar
- Drawer pedal assembly makes after-sale service easier