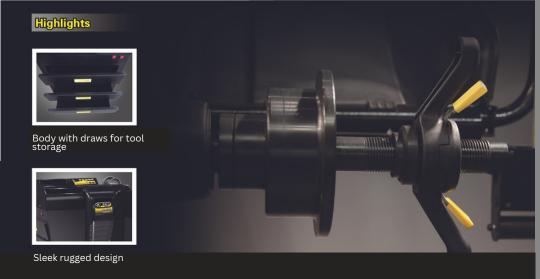

uminium modes
- Software upgraded via USB port
- Accurate laser placement
- Maximum wheel width 20"



| Voltage       | 220v      | Centre hole    | Less than 135mm |
|---------------|-----------|----------------|-----------------|
| Power         | 0.25kwa   | Rim diameter   | 10-30"          |
| Balance cycle | 7 sec     | Wheel width    | 1.2-20"         |
| Precision     | + - 1g    | Max wheel Dia. | 800mm           |
| N.W/G.W       | 120/150kg | Packing size   | 1150*800*1100mm |





## Main Feature



Tamp registered software



19 inch LCD monitor



With self-calibration and self-inspection functions



Various balance features. Choose right mode according to specific rim requirements.



Automatic brake at unbalance point



Electromagnetic brake makes braking more efficient