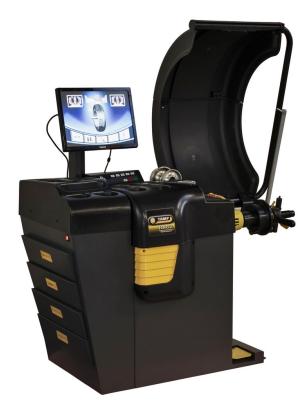

## LCD monitor wheel balancer

- RA82 LCD monitor wheel balancer with a streamlined design and intelligent software
- 3D automatic interface
- 19-inch monitor
- SPO function
- OTP function
- standard 4 cones 40mm-135mm
- Durable high-strength mounting shaft
- Static and all aluminium modes
- Software upgraded via USB port
- Accurate laser placement
- Maximum wheel width 20"

## Main Feature

Tamp registered software

19 inch LCD monitor

With self-calibration and self-inspection functions

Various balance features. Choose right mode according to specific rim requirements.

Automatic brake at unbalance point