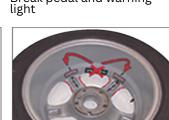

Fully automatic inside measuring arm

Upper and lower laser function for weight placement Protection hood standard

Durable high strength mounting shaft

HID function for hidden weight mode behind spokes

Break pedal and warning light