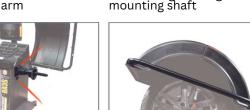

Fully automatic inside measuring arm

Upper and lower laser function for weight placement Protection hood standard

Durable high strength mounting shaft

HID function for hidden weight mode behind spokes

Break pedal and warning light