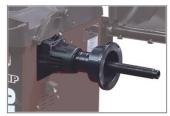

Fully automatic inside measuring arm

Upper and lower laser function for weight placement Protection hood standard

Durable high strength mounting shaft

HID function for hidden weight mode behind spokes

Break pedal and warning light