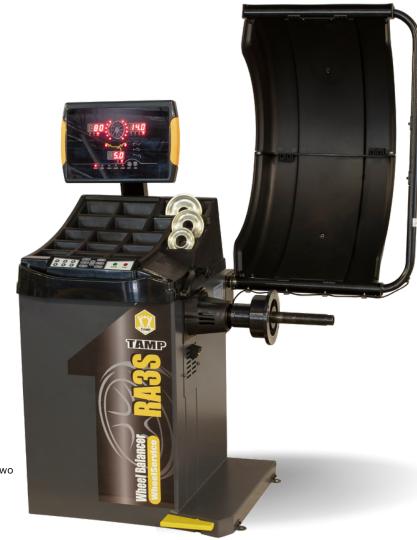

## Your lifetime choice

- Fully automatic stick-on weight placement
- Easy calibration and self-checking function
- Sturdy weight tray design
- Automatic sonar measurement for wheel width
- SPO function
- OTP function

| Voltage       | 220v         | Rim diameter       | 12-24"           |
|---------------|--------------|--------------------|------------------|
| Power         | 0.25kwa      | Max wheel diameter | 800mm            |
| Centre hole   | 40mm - 135mm | N.W/G.W            | 95kg/117kg       |
| Balance cycle | 7 sec        | Tyre width         | 1.5-12''         |
| Balance speed | 180rpm       | Operation space    | 1300x1200x1700mm |
| Precision     | + - 1g       | Packing size       | 960x800x1000mm   |

Fully automatic inside measuring arm

Upper and lower laser function for weight placement Protection hood standard

Durable high strength mounting shaft

HID function for hidden weight mode behind spokes

Break pedal and warning light

12 -24"