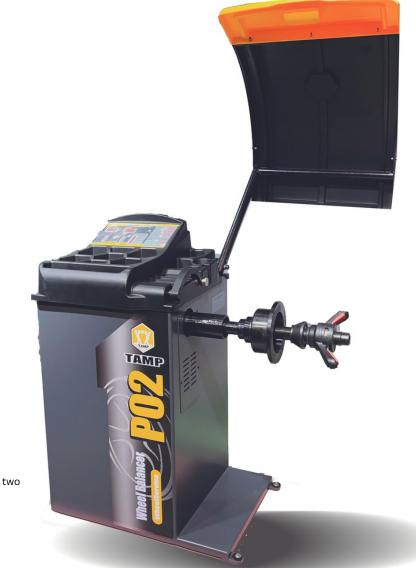

Your lifetime choice

- Durable aluminium inner measuring arm ٠
- Shaft calibration function ٠
- Compact and sleek design ٠
- Autostart hood

| Voltage       | 220v         | Rim diameter       | 12-24"           |
|---------------|--------------|--------------------|------------------|
| Power         | 0.25kwa      | Max wheel diameter | 800mm            |
| Centre hole   | 40mm - 135mm | N.W/G.W            | 95kg/117kg       |
| Balance cycle | 7 sec        | Tyre width         | 1.5-12"          |
| Balance speed | 180rpm       | Operations space   | 1300x1200x1700mm |
| Precision     | + - 1g       | Packing size       | 960x800x1000mm   |

Aluminium sliding measuring Compact design head

Protection hood standard

12 -24"