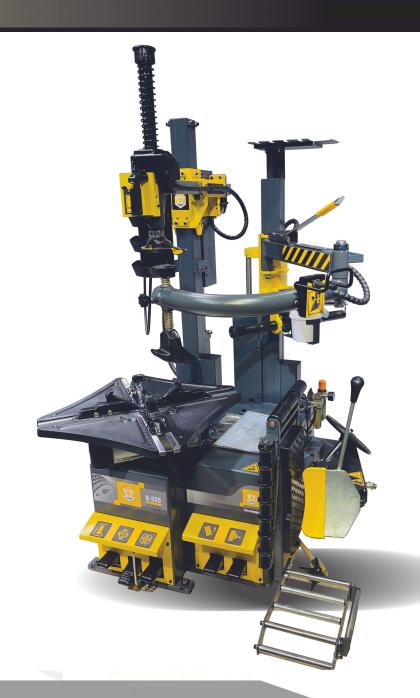

## **SPECIFICATIONS**

TAMP

- Suitable for car tyre, light truck tyre 700,750
- Machine body is lower and stronger than usual, a composite body design
- Horizontal arm has a lifting function
- Turntable is equipped with core protection, with adjustable clamping jaw
- Wheel lift device, labour saving
- Drawer pedal assembly makes after-service easier

| Voltage        | 220v/380v       | Wheel diameter   | 1050mm           |
|----------------|-----------------|------------------|------------------|
| Power rate     | 1.1kw/0.7-0.9kw | N.W/G.W          | 350kg            |
| Rotating speed | 6.8/6.8-13.6rpm | Wheel width      | 3-15"            |
| Working bar    | 0.8-1.0Mpa      | Operations space | 1700x2000x2000mm |
| Inside clamp   | 13-26"          | Machine size     | 1300x1100x1000mm |
| Outside clamp  | 9-24"           | Helper size      | 1200x1100x350mm  |